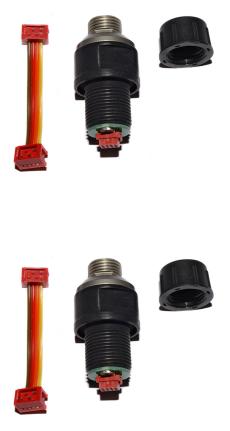

## Ask a question about this product

Manufacturer: UW Technics

Description #91306 Optical Bulkhead (M14) for SUBAI and SEALUX housings. Bulkhead incorporates built-in powerful LED and flat cable with MicroMatch 4-pin plug. Optical socket connector - Sea&Sea style. For usage with UWTechnics TTL Converters.