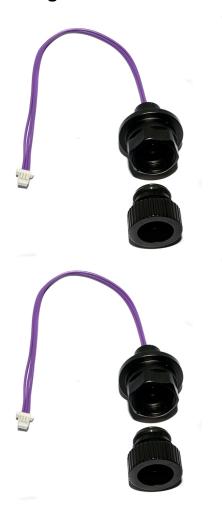

Manufacturer: **UW Technics** 

Description #91398 Nikonos style M14 Bulkhead with Ci-11 connector for MARELUX housings. Bulkhead incorporates cable with Ci-11 plug. For usage with UWTechnics TTL-Converters with Ci-11 output socket onboard. Step-down adaptor #25097 is necessary for installation into M24 hole.