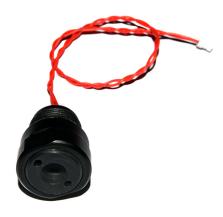

Description #91394 Optical Bulkhead (M16) for ISOTTA and IKELITE housings. Bulkhead incorporates built-in powerful LED and cable with Ci-11 plug. Optical socket connector - Sea&Sea style. For installation into M16 screw holes (holes for Isotta electric bulkheads). For usage with UWTechnics TTL Converters.