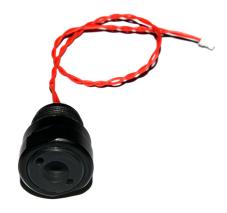

Description #91394 Optical Bulkhead (M16) for ISOTTA and IKELITE housings. Bulkhead incorporates built-in powerful LED and cable with Ci-11 plug. Optical socket connector - Sea&Sea style. For installation into M16 screw holes (holes for Isotta electric bulkheads). For usage with UWTechnics TTL Converters.