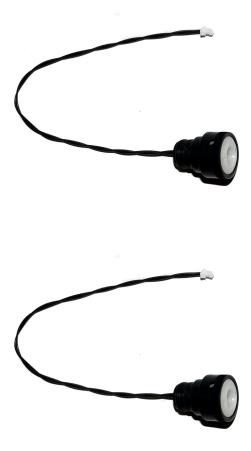

Description #91307 Optical Bulkhead (M14) for SEACAM housings with Sea&Sea style optical connector. Bulkhead incorporates built-in powerful LED and cable with Ci-11 plug. Optical socket connector - Sea&Sea style. For usage with UWTechnics TTL Converters.