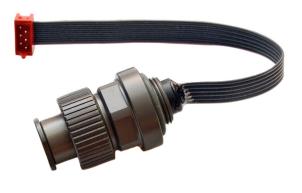

Manufacturer: UW Technics

Description #91341 Ikelite style M14 Bulkhead with 4-pin MicroMatch connector for NAUTICAM underwater housings. Bulkhead incorporates flat cable with 4-pin MicroMatch plug. Product is purposed for usage with UWTechnics TTL-Converters. M14 thread bulkhead can be also installed into M24 hole using M24-M14 adapter #25097.