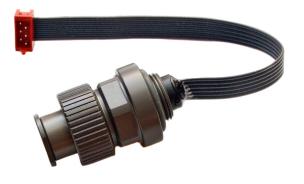

Manufacturer: UW Technics

Description #91341 Ikelite style M14 Bulkhead with 4-pin MicroMatch connector for NAUTICAM underwater housings. Bulkhead incorporates flat cable with 4-pin MicroMatch plug. Product is purposed for usage with UWTechnics TTL-Converters. M14 thread bulkhead can be also installed into M24 hole using M24-M14 adapter #25097.